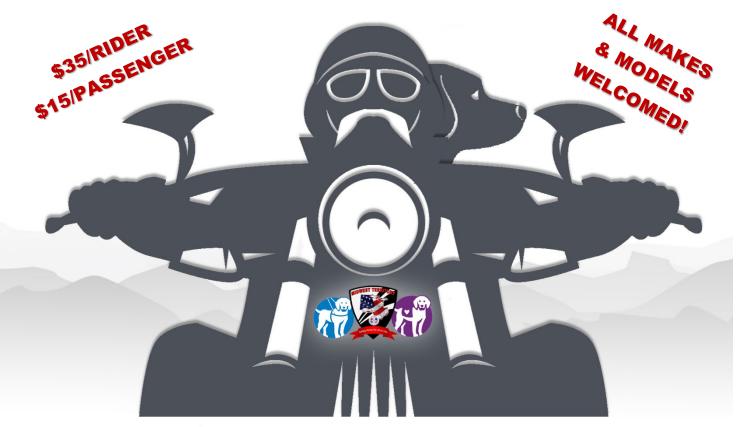

# Rides for Guides

An IAM Midwest Territory Event to Benefit Guide Dogs of America & Tender Loving Canines

### SATURDAY, JULY 13, 2024

**Bloomington Courtyard** 310 S. College Avenue | Bloomington, IN 47401

Registration | 8 a.m.

Rider/Driver Meeting | 8:30 a.m.

Ride Starts | 9 a.m.

LUNCH PROVIDED! RAFFLE PRIZES! Registration forms can be found at www.SpiritoftheMidwest.org

Registration also available day of event

For more info and/or vendor/sponsorship options, contact Chris Tucker | 815.280.6400 | 773.505.8422 | ctucker@iamaw.org Or Terry Kimmel | 815.280-6400 | 773.633.8988 | tkimmel@iamaw.org